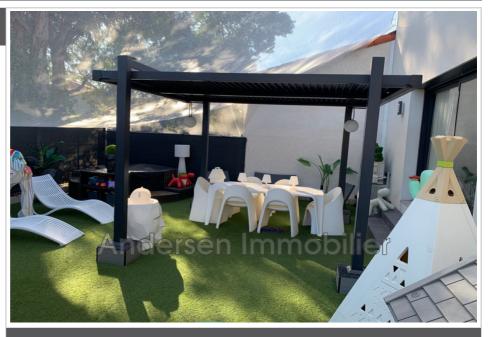

## Features:

Couverture: tiles

air conditioning, double glazing, Laundry room, Alarme, calm

3 bedroom

2 terraces

1 bathroom

2 WC

1 garage

## Villa contemporaine 158 Palau-del-Vidre

Magnificent contemporary villa of 88 m2 built in 2021, RT 2012 in new condition. Enjoy a South North exposure with a breathtaking view of the countryside. This charming house has an equipped American kitchen. Its interior, in excellent condition, includes 3 bedrooms, 1 bathroom, 2 toilets and a living area of  $35\text{m}^2$  for your comfort. It also has 2 terraces, 1 parking space, a laundry room and an alarm for your security. It also offers quality services such as air conditioning and double glazing. Mains drainage, it is adjoining on two sides. Ideally located on a plot of  $201\text{m}^2$ , it is in the heart of absolute calm. A haven of peace not to be missed! Fees and charges: