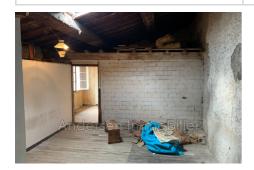

## Village house 89 Palau-del-Vidre

Village house 120m² to renovate on 2 floors facing south, This one-sided village house consists of a ground floor with a cellar and a toilet under the stairs, a large entrance door and a window on an area of approximately 40 m². On the 1st floor; a kitchen, a living room and a bedroom. On the 2nd floor: a bathroom and two bedrooms. House with great potential which is located a few steps from the center of the village and close to shops and amenities. Many works to be planned Fees and charges: