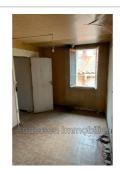

## Village house 89 Palau-del-Vidre

Village house 120m² to renovate on 2 floors facing south, This one-sided village house consists of a ground floor with a cellar and a toilet under the stairs, a large entrance door and a window on an area of approximately 40 m². On the 1st floor; a kitchen, a living room and a bedroom. On the 2nd floor: a bathroom and two bedrooms. House with great potential which is located a few steps from the center of the village and close to shops and amenities. Many works to be planned Fees and charges: