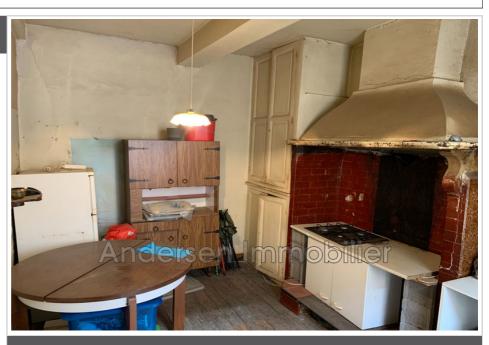

## Village house 89 Palau-del-Vidre

Village house 120m² to renovate on 2 floors facing south, This one-sided village house consists of a ground floor with a cellar and a toilet under the stairs, a large entrance door and a window on an area of approximately 40 m². On the 1st floor; a kitchen, a living room and a bedroom. On the 2nd floor: a bathroom and two bedrooms. House with great potential which is located a few steps from the center of the village and close to shops and amenities. Many works to be planned Fees and charges: